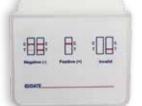

## New Generation One Second Dip Card



### New Drug Screen Test





Patent design: 4 Patents

Dip into urine for 1 second, upgrading from 20 seconds

### **Multi-Drug Test (4 in 1)**

Barbiturates 300ng/ml

Methamphetamine 300ng/ml

Heroin 2000 ng/ml

Cannabis 25 ng/ml





# New Generation One Second Dip Card

#### Convenient Procedure

Write ID on the dip card and remove the cap.

Immerse the dip card into the urine for minimum of 1 second.







Negative results can be interpreted within 1 minute, Positive results should be read at 5 minutes.



Interpret the results.









#### Order information

| Cat.No.   | Product                                | Specimen | Format   | Pack |
|-----------|----------------------------------------|----------|----------|------|
| DMDR-DP14 | Multi-Drug 4 Drugs Rapid Test Dip Card | Urine    | Dip Card | 25T  |