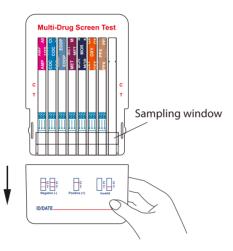

#### Convenient Procedure

Write ID on the dip card and remove the cap.

Immerse the dip card into the urine for minimum of 1 second.

Negative results can be interpreted within 1 minute, Positive results should be read at 5 minutes.