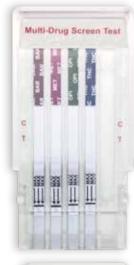

### **Multi-Drug Test (4 in 1)**

Barbiturates 300ng/ml

Methamphetamine 300ng/ml

Heroin 2000 ng/ml

Cannabis 25 ng/ml

#### Convenient Procedure

Write ID on the dip card and remove the cap.

Immerse the dip card into the urine for minimum of 1 second.

Negative results can be interpreted within 1 minute, Positive results should be read at 5 minutes.