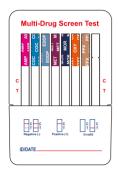

### **Multi-Drug Test (4 in 1)**

Barbiturates 300ng/ml

Methamphetamine 300ng/ml

Heroin 2000 ng/ml

Cannabis 25 ng/ml

#### Convenient Procedure

Write ID on the dip card and remove the cap.

Immerse the dip card into the urine for minimum of 1 second.

Negative results can be interpreted within 1 minute, Positive results should be read at 5 minutes.