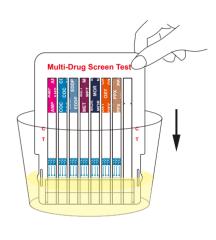

#### Convenient Procedure

Write ID on the dip card and remove the cap.

Immerse the dip card into the urine for minimum of 1 second.

Negative results can be interpreted within 1 minute, Positive results should be read at 5 minutes.