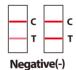

## New Generation One Second Dip Card



### New Drug Screen Test





Patent design: 4 Patents

Dip into urine for 1 second, upgrading from 20 seconds

### **Multi-Drug Test (4 in 1)**

Barbiturates 300ng/ml

Methamphetamine 300ng/ml

Heroin 2000 ng/ml

Cannabis 25 ng/ml





# New Generation One Second Dip Card

#### Convenient Procedure

Write ID on the dip card and remove the cap.

Immerse the dip card into the urine for minimum of 1 second.







Negative results can be interpreted within 1 minute, Positive results should be read at 5 minutes.



Interpret the results.









#### Order information

| Cat.No.   | Product                                | Specimen | Format   | Pack |
|-----------|----------------------------------------|----------|----------|------|
| DMDR-DP14 | Multi-Drug 4 Drugs Rapid Test Dip Card | Urine    | Dip Card | 25T  |