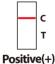

#### Convenient Procedure

Write ID on the dip card and remove the cap.

Immerse the dip card into the urine for minimum of 1 second.

Negative results can be interpreted within 1 minute, Positive results should be read at 5 minutes.

Interpret the results.