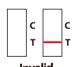

#### Convenient Procedure

Write ID on the dip card and remove the cap.

Immerse the dip card into the urine for minimum of 1 second.

Negative results can be interpreted within 1 minute, Positive results should be read at 5 minutes.

Interpret the results.